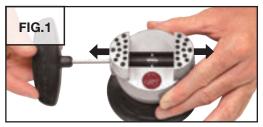

#### **Removal of Original MicroBlock® Jaws**

Skip to **Installation of Master Jaws** unless you need to remove original MicroBlock jaws from a previously purchased vise.

#### Installation of Master Jaws