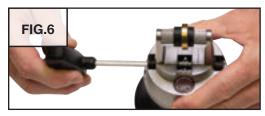

e a pair of Master Jaws instead of the original jaws with pin holes.

Skip to **Installation of Master Jaws** unless you need to remove original MicroBlock jaws from a previously purchased vise.

Products that include Master Jaws instead of original MicroBlock jaws: #500-508, #500-510, #500-517, #500-526, #500-527

Included with this set.
Not included with this set. Available separately.



### SEATED QC **FIXTURES**

INSTRUCTIONS

#### Instructions apply to the following product(s):







500-003

500-005

500-007

500-010

502-078



500-004

500-006

500-009

500-013



**Fixture Attachment** 



SIDE



Master Jaw Seat





### **Fixture Installation**



ANGLE









### INSIDE RING HOLDER SCREW SET

INSTRUCTIONS

Instructions apply to the following product(s):





500-011









### SHELLAC CYLINDER

INSTRUCTIONS

Instructions apply to the following product(s):





Follow the shellac instructions to apply shellac and workpiece to cylinder.

### THERMO-LOC® CYLINDER

INSTRUCTIONS

Instructions apply to the following product(s):





Follow the Thermo-Loc<sup>®</sup> instructions to apply Thermo-Loc<sup>®</sup> and workpiece to cylinder.

Included with this set.
Not included with this set. Available separately.

#### **Fixture Installation**



### POINTED AND TAPERED BALL HOLDERS

INSTRUCTIONS

Instructions apply to the following products:



#### **Fixture Usage**



#### FIG.3

Use the pointed ball holders (#500-506) with workpieces that have holes in each side. The points will rest in the holes.





Use the tapered ball holders (#500-507) with round workpiec