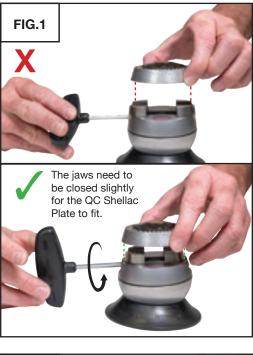

### QC SHELLAC PLATE

INSTRUCTIONS

# Instructions apply to the following product(s):

#### **Fixture Installation**

Follow the shellac instructions to apply shellac and workpiece to plate.

✓ Included with this set.
♦ Not included with this set. Available separately.