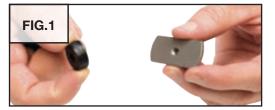

### POINTED AND TAPERED BALL HOLDERS

INSTRUCTIONS

Instructions apply to the following products:

#### **Fixture Usage**

#### FIG.3

Use the pointed ball holders (#500-506) with workpieces that have holes in each side. The points will rest in the holes.

Use the tapered ball holders (#500-507) with round workpieces.