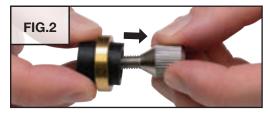

### POINTED AND TAPERED BALL HOLDERS

INSTRUCTIONS

Instructions apply to the following products: