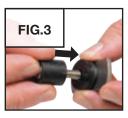

### POINTED AND TAPERED BALL HOLDERS

INSTRUCTIONS

Instructions apply to the following products:

#### **Fixture Usage**

#### FIG.3

Use the pointed ball holders (#500-506) with workpieces that have holes in each side. The points will rest in the holes.

Use the tapered ball holders (#500-507) with round workpieces.