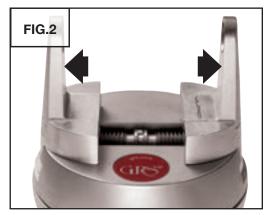

#### **Removal of Original MicroBlock® Jaws**

Skip to **Installation of Master Jaws** unless you need to remove original MicroBlock jaws from a previously purchased vise.