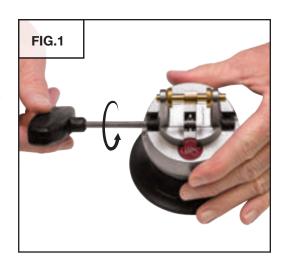

### **ROUND-BASE QC FIXTURES**

INSTRUCTIONS

#### **Fixture Attachment**

BOTTOM

SIDE

ANGLE

#### **Fixture Installation**

✓Included with this set. Not included with this set. Available separately.