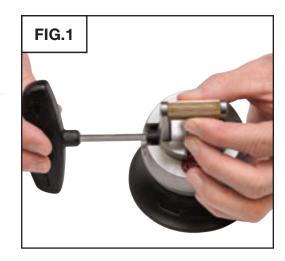

### **ROUND-BASE QC FIXTURES**

INSTRUCTIONS

#### Instructions apply to the following product(s):

502-501

#### **Fixture Attachment**

BOTTOM

SIDE

ANGLE

#### **Fixture Installation**

✓Included with this set. Not included with this set. Available separately.