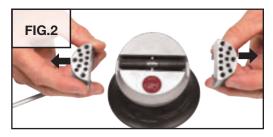

#### **Removal of Original MicroBlock® Jaws**

Skip to **Installation of Master Jaws** unless you need to remove original MicroBlock jaws from a previously purchased vise.

#### Installation of Master Jaws