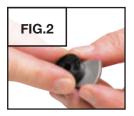

### POINTED AND TAPERED BALL HOLDERS

INSTRUCTIONS

Instructions apply to the following products:

#### **Fixture Usage**

#### FIG.3

Use the pointed ball holders (#500-506) with workpieces that have holes in each side. The points will rest in the holes.

Use the tapered ball holders (#500-507) with round workpieces.