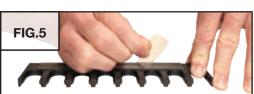

### ORGANIZERS WITH TAPE ATTACHMENT

INSTRUCTIONS

Clean organizer back and bench surface with isopropyl alcohol according to manufacturer's instructions.

Instructions apply to the following product(s):

500-523

502-045

**♦** 523-011

523-013

523-030

523-029