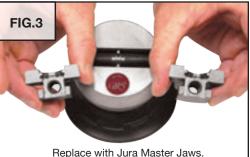

#### **Removal of Original MicroBlock® Jaws**

Skip to **Installation of Master Jaws** unless you need to remove original MicroBlock jaws from a previously purchased vise.

#### Installation of Master Jaws

#### **IMPORTANT NOTE:**

The MicroBlock<sup>®</sup> and MicroBlock<sup>®</sup> XL Jura by GRS sets include a pair of Master Jaws instead of the original jaws with pin holes.

Skip to **Installation of Master Jaws** unless you need to remove original MicroBlock jaws from a previously purchased vise.