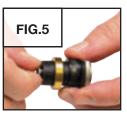

### INSIDE RING HOLDER SCREW SET

INSTRUCTIONS

Instructions apply to the following product(s):

500-011