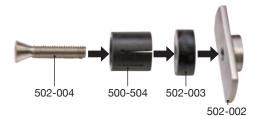

### **ROUND-BASE QC FIXTURES**

INSTRUCTIONS

#### Instructions apply to the following product(s):

502-501

#### **Fixture Attachment**

BOTTOM

SIDE

ANGLE