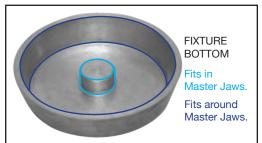

### **ROUND-BASE QC FIXTURES**

INSTRUCTIONS

#### **Fixture Attachment**

BOTTOM

SIDE

ANGLE