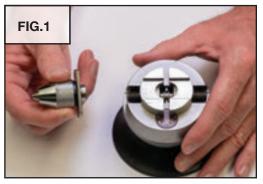

#### **Removal of Original MicroBlock® Jaws**

Skip to **Installation of Master Jaws** unless you need to remove original MicroBlock jaws from a previously purchased vise.

#### Installation of Master Jaws

#### **IMPORTANT NOTE:**

The MicroBlock<sup>®</sup> and MicroBlock<sup>®</sup> XL Jura by GRS sets include a pair of Master Jaws instead of the original jaws with pin holes.

Skip to **Installation of Master Jaws** unless you need to remove original MicroBlock jaws from a previously purchased vise.