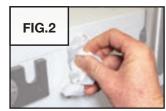

ructions apply to the following product(s):





502-501

#### **Fixture Attachment**







BOTTOM

SIDE

ANGLE

#### **Fixture Installation**







✓Included with this set. Not included with this set. Available separately.



### VERTICAL RING HOLDER

INSTRUCTIONS

Instructions apply to the following product(s):

















### QC SHELLAC PLATE

INSTRUCTIONS

# Instructions apply to the following product(s):



#### **Fixture Attachment**



#### **Fixture Installation**





Follow the shellac instructions to apply shellac and workpiece to plate.

✓ Included with this set.
♦ Not included with this set. Available separately.



### ORGANIZERS WITH TAPE ATTACHMENT

INSTRUCTIONS

Clean organizer back and bench surface with isopropyl alcohol according to manufacturer's instructions.



Instructions apply to the following product(s):











500-523



502-045







**♦** 523-011

523-013

523-030





523-029