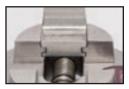

lation of Master Jaws





#### **IMPORTANT NOTE:**

The MicroBlock<sup>®</sup> and MicroBlock<sup>®</sup> XL Jura by GRS sets include a pair of Master Jaws instead of the original jaws with pin holes.

Skip to **Installation of Master Jaws** unless you need to remove original MicroBlock jaws from a previously purchased vise.

Products that include Master Jaws instead of original MicroBlock jaws: #500-508, #500-510, #500-517, #500-526, #500-527

Included with this set.
Not included with this set. Available separately.



### SEATED QC **FIXTURES**

INSTRUCTIONS

#### Instructions apply to the following product(s):







500-003

500-005

500-007

500-010

502-078



500-004

500-006

500-009

500-013



**Fixture Attachment** 



SIDE



Master Jaw Seat





### **Fixture Installation**



ANGLE









### INSIDE RING HOLDER SCREW SET

INSTRUCTIONS

Instructions apply to the following product(s):





500-011









### SHELLAC CYLINDER

INSTRUCTIONS

Instructions apply to the following product(s):





Follow the shellac instructions to apply shellac and workpiece to cylinder.

### THERMO-LOC® CYLINDER

INSTRUCTIONS

Instructions apply to the following product(s):





Follow the Thermo-Loc<sup>®</sup> instructions to apply Thermo-Loc<sup>®</sup> and workpiece to cylinder.

Included with this set.
Not included with this set. Available separately.

#### **Fixture Installation**



### POINTED AND TAPERED BALL HOLDERS

INSTRUCTIONS

Instructions apply to the following products:



#### **Fixture Usage**



#### FIG.3

Use the pointed ball holders (#500-506) with workpie