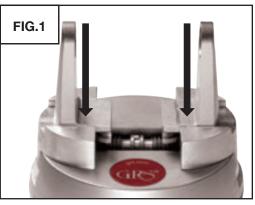

#### Installation of Master Jaws

#### **IMPORTANT NOTE:**

The MicroBlock<sup>®</sup> and MicroBlock<sup>®</sup> XL Jura by GRS sets include a pair of Master Jaws instead of the original jaws with pin holes.

Skip to **Installation of Master Jaws** unless you need to remove original MicroBlock jaws from a previously purchased vise.