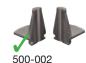

Products that include Master Jaws instead of original MicroBlock jaws: #500-508, #500-510, #500-517, #500-526, #500-527

Included with this set.
Not included with this set. Available separately.