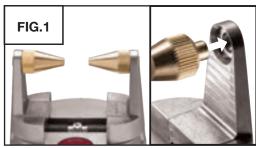

#### FIG.3

Use the pointed ball holders (#500-506) with workpieces that have holes in each side. The points will rest in the holes.

Use the tapered ball holders (#500-507) with round workpieces.