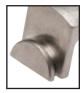

### POINTED AND TAPERED BALL HOLDERS

INSTRUCTIONS

Instructions apply to the following products:

#### FIG.3

Use the pointed ball holders (#500-506) with workpieces that have holes in each side. The points will rest in the holes.

Use the tapered ball holders (#500-507) with round workpieces.