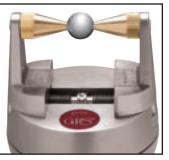

#### FIG.3

Use the pointed ball holders (#500-506) with workpieces that have holes in each side. The points will rest in the holes.

Use the tapered ball holders (#500-507) with round workpieces.