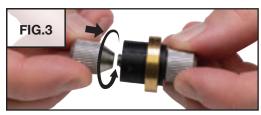

#### FIG.3

Use the pointed ball holders (#500-506) with workpieces that have holes in each side. The points will rest in the holes.

Use the tapered ball holders (#500-507) with round workpieces.