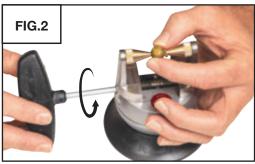

** 



SIDE



Master Jaw Seat





### **Fixture Installation**



ANGLE









### INSIDE RING HOLDER SCREW SET

INSTRUCTIONS

Instructions apply to the following product(s):





500-011









### SHELLAC CYLINDER

INSTRUCTIONS

Instructions apply to the following product(s):





Follow the shellac instructions to apply shellac and workpiece to cylinder.

### THERMO-LOC® CYLINDER

INSTRUCTIONS

Instructions apply to the following product(s):





Follow the Thermo-Loc<sup>®</sup> instructions to apply Thermo-Loc<sup>®</sup> and workpiece to cylinder.

Included with this set.
Not included with this set. Available separately.

#### **Fixture Installation**



### POINTED AND TAPERED BALL HOLDERS

INSTRUCTIONS

Instructions apply to the following products:



#### **Fixture Usage**



#### FIG.3

Use the pointed ball holders (#500-506) with workpieces that have holes in each side. The points will rest in the holes.





Use the tapered ball holders (#500-507) with round workpieces.



### **ROUND-BASE QC FIXTURES**

INSTRUCTIONS

#### Instructions apply to the following product(s):





502-501

#### **Fixture Attachment**







BOTTOM

SIDE

ANGLE

#### **Fixture Installation**







✓Included with this set. Not included with this set. Available separately.



### VERTICAL RING HOLDER

INSTRUCTIONS

Instructions apply to the following product(s):

















### QC SHELLAC PLATE

INSTRUCTIONS

# Instructions apply to the following product(s):



#### **Fixture Attachment**



#### **Fixture Installation**





Follow the shellac instructions to apply shellac a