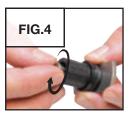

### INSIDE RING HOLDER SCREW SET

INSTRUCTIONS

Instructions apply to the following product(s):

500-011