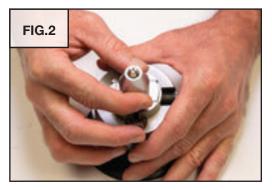

#### **Removal of Original MicroBlock® Jaws**

Skip to **Installation of Master Jaws** unless you need to remove original MicroBlock jaws from a previously purchased vise.

#### Installation of Master Jaws

#### **IMPORTANT NOTE:**

The MicroBlock<sup>®</sup> and MicroBlock<sup>®</sup> XL Jura by GRS sets include a pair of Master Jaws instead of the original jaws with pin holes.

Skip to **Installation of Master Jaws** unless you need to remove original MicroBlock jaws from a previously purchased vise.