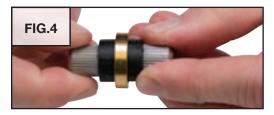

### POINTED AND TAPERED BALL HOLDERS

INSTRUCTIONS

Instructions apply to the following products:

#### FIG.3

Use the pointed ball holders (#500-506) with workpieces that have holes in each side. The points will rest in the holes.

Use the tapered ball holders (#500-507) with round workpieces.