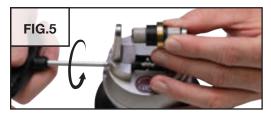

ude a pair of Master Jaws instead of the original jaws with pin holes.

Skip to **Installation of Master Jaws** unless you need to remove original MicroBlock jaws from a previously purchased vise.

Products that include Master Jaws instead of original MicroBlock jaws: #500-508, #500-510, #500-517, #500-526, #500-527

Included with this set.
Not included with this set. Available separately.



### SEATED QC **FIXTURES**

INSTRUCTIONS

#### Instructions apply to the following product(s):







500-003

500-005

500-007

500-010

502-078



500-004

500-006

500-009

500-013



**Fixture Attachment** 



SIDE



Master Jaw Seat





### **Fixture Installation**



ANGLE









### INSIDE RING HOLDER SCREW SET

INSTRUCTIONS

Instructions apply to the following product(s):





500-011









### SHELLAC CYLINDER

INSTRUCTIONS

Instructions apply to the following product(s):





Follow the shellac instructions to apply shellac and workpiece to cylinder.

### THERMO-LOC® CYLINDER

INSTRUCTIONS

Instructions apply to the following product(s):





Follow the Thermo-Loc<sup>®</sup> instructions to apply Thermo-Loc<sup>®</sup> and workpiece to cylinder.

Included with this set.
Not included with this set. Available separately.

#### **Fixture Installation**



### POINTED AND TAPERED BALL HOLDERS

INSTRUCTIONS

Instructions apply to the following products:



#### **Fixture Usage**



#### FIG.3

Use the pointed ball holders (#500-506) with workpieces that have holes in each side. The points will rest in the holes.





Use the tapered ball holders (#500-507) with round workpi