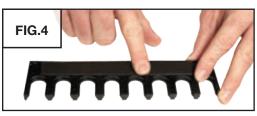

#### **Fixture Usage**

#### FIG.3

Use the pointed ball holders (#500-506) with workpieces that have holes in each side. The points will rest in the holes.

Use the tapered ball holders (#500-507) with round workpieces.