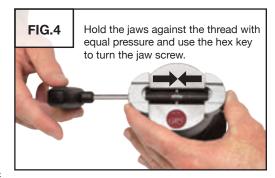

#### Installation of Master Jaws

#### **IMPORTANT NOTE:**

The MicroBlock<sup>®</sup> and MicroBlock<sup>®</sup> XL Jura by GRS sets include a pair of Master Jaws instead of the original jaws with pin holes.

Skip to **Installation of Master Jaws** unless you need to remove original MicroBlock jaws from a previously purchased vise.