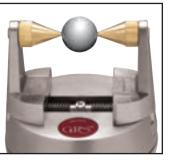

#### FIG.3

Use the pointed ball holders (#500-506) with workpieces that have holes in each side. The points will rest in the holes.

Use the tapered ball holders (#500-507) with round workpieces.