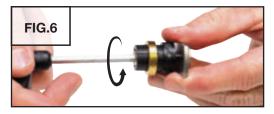

### INSIDE RING HOLDER SCREW SET

INSTRUCTIONS

Instructions apply to the following product(s):

500-011