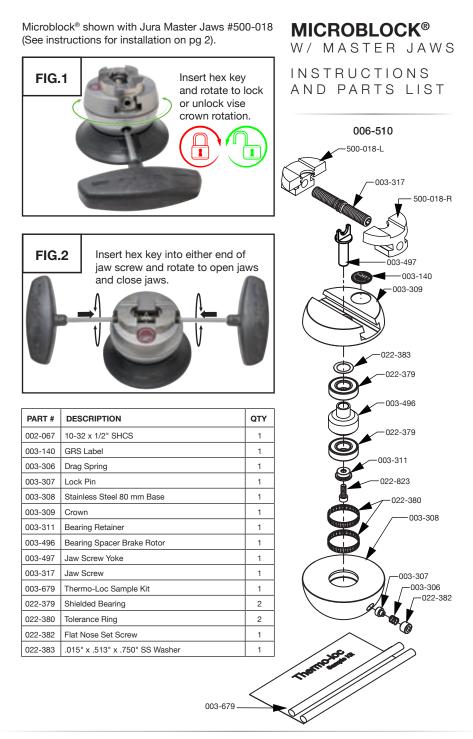

## **MASTER JAWS**

INSTRUCTIONS

Instructions apply to the following product(s):

Products that include Master Jaws instead of original MicroBlock jaws: #500-508, #500-510, #500-517, #500-526, #500-527

Included with this set.
Not included with this set. Available separately.