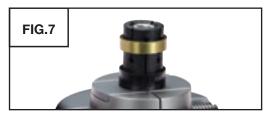

### INSIDE RING HOLDER SCREW SET

INSTRUCTIONS

Instructions apply to the following product(s):

500-011