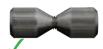

#### FIG.3

Use the pointed ball holders (#500-506) with workpieces that have holes in each side. The points will rest in the holes.

Use the tapered ball holders (#500-507) with round workpieces.