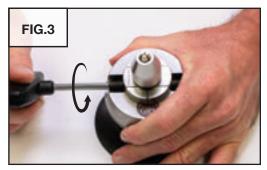

#### **Removal of Original MicroBlock® Jaws**

Skip to **Installation of Master Jaws** unless you need to remove original MicroBlock jaws from a previously purchased vise.

#### Installation of Master Jaws

#### **IMPORTANT NOTE:**

The MicroBlock<sup>®</sup> and MicroBlock<sup>®</sup> XL Jura by GRS sets include a pair of Master Jaws instead of the original jaws with pin holes.

Skip to **Installation of Master Jaws** unless you need to remove original MicroBlock jaws from a previously purchased vise.